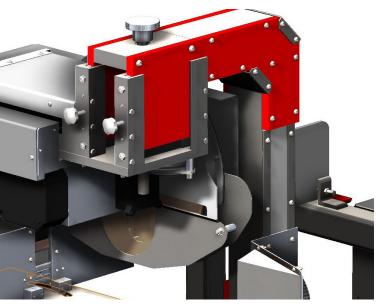

## **FEATURES**

New saw design with double slide minimizing footprint

Roller slide reducing risks of injury by lowering the effort pulling the saw

Hybrid aluminum-steel construction combining the robustness of steel for the frame with the lightness of aluminum for the moving head

High resistance powder coat paint surface finish

Blade travel adjusts automatically depending on the saw angle

Saw arbor type 5 HP motor with integrated mechanical brake (575 Volts – 3 phases)

Angles from 10° to 110°

Head overall travel length of 26in

18in saw blade

6in cutting height

Complete « wrap-around » blade guard

4in dust collector connection