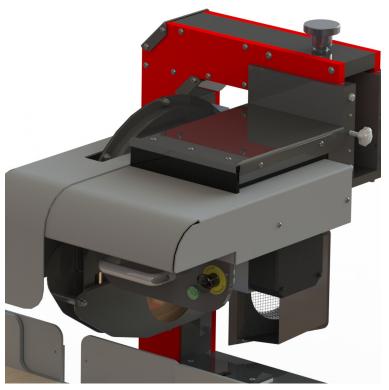

## **FEATURES**

New saw design with double slide minimizing footprint

Roller slide reducing risks of injury by lowering the effort pulling the saw

Hybrid aluminum-steel construction combining the robustness of steel for the frame with the lightness of aluminum for the moving head

High resistance powder coat paint surface finish

Blade travel adjusts automatically depending on the saw angle

Saw arbor type 5 HP motor with integrated mechanical brake (575 Volts – 3 phases)

Angles from 10° to 110°

Head overall travel length of 26in

18in saw blade

6in cutting height

Complete « wrap-around » blade guard

4in dust collector connection