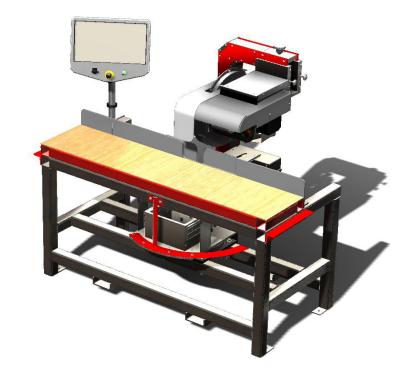

## **FEATURES**

New saw design with double slide minimizing footprint

Roller slide reducing risks of injury by lowering the effort pulling the saw

Hybrid aluminum-steel construction combining the robustness of steel for the frame with the lightness of aluminum for the moving head

High resistance powder coat paint surface finish

Blade travel adjusts automatically depending on the saw angle

Saw arbor type 5 HP motor with integrated mechanical brake (575 Volts – 3 phases)

Angles from 10° to 110°

Head overall travel length of 26in

18in saw blade

6in cutting height

Complete « wrap-around » blade guard

4in dust collector connection