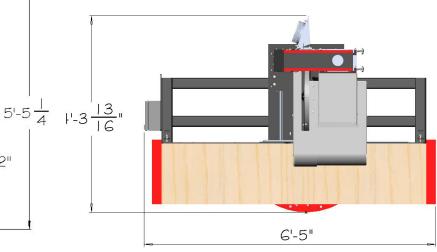

Head overall travel length of 26in

18in saw blade

6in cutting height

Complete « wrap-around » blade guard

4in dust collector connection