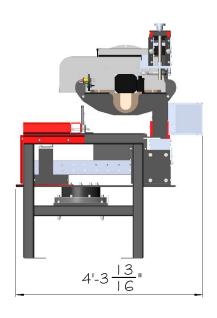

460 Volts – 3 phases blade motor

Lot of critical spare parts

Periodic maintenance program

UNIQUE DUAL **SLIDE DESIGN** 

POSITION IT ONLY

201N

FROM THE WALL