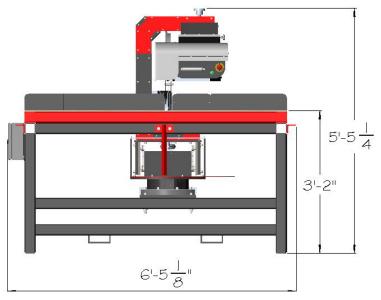

Head overall travel length of 26in

18in saw blade

6in cutting height

Complete « wrap-around » blade guard

4in dust collector connection