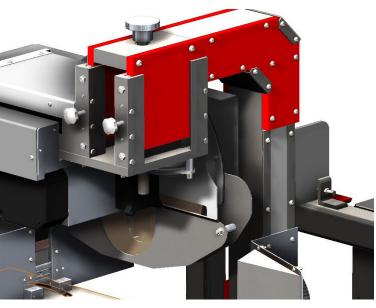

## **FEATURES**

New saw design with double slide minimizing footprint

Roller slide reducing risks of injury by lowering the effort pulling the saw

Hybrid aluminum-steel construction combining the robustness of steel for the frame with the lightness of aluminum for the moving head

High resistance powder coat paint surface finish

Blade travel adjusts automatically depending on the saw angle

Saw arbor type 5 HP motor with integrated mechanical brake (575 Volts – 3 phases)

Angles from 10° to 110°

Head overall travel length of 26in

18in saw blade

5.5in cutting height

Complete « wrap-around » blade guard

4in dust collector connection