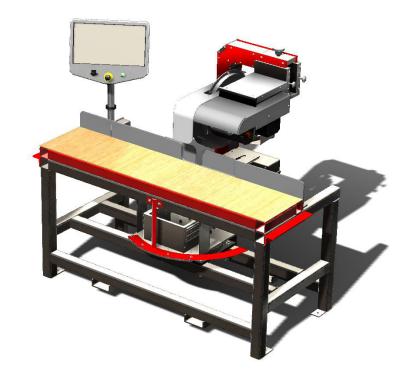

## **FEATURES**

New saw design with double slide minimizing footprint

Roller slide reducing risks of injury by lowering the effort pulling the saw

Hybrid aluminum-steel construction combining the robustness of steel for the frame with the lightness of aluminum for the moving head

Head overall travel length of 26in

18in saw blade

5.5in cutting height

Complete « wrap-around » blade guard

4in dust collector connection