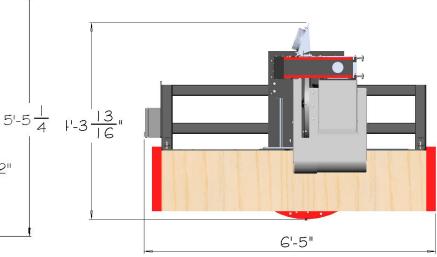

Head overall travel length of 26in

18in saw blade

5.5in cutting height

Complete « wrap-around » blade guard

4in dust collector connection