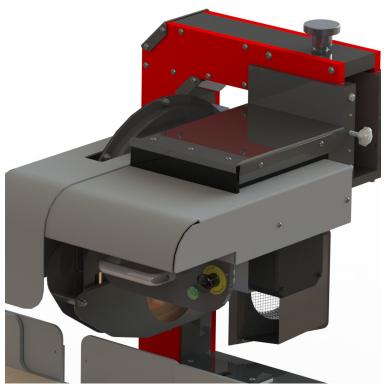

## **FEATURES**

New saw design with double slide minimizing footprint

Roller slide reducing risks of injury by lowering the effort pulling the saw

Hybrid aluminum-steel construction combining the robustness of steel for the frame with the lightness of aluminum for the moving head

High resistance powder coat paint surface finish

Blade travel adjusts automatically depending on the saw angle

Saw arbor type 5 HP motor with integrated mechanical brake (575 Volts – 3 phases)

Angles from 10° to 110°

Head overall travel length of 26in

18in saw blade

5.5in cutting height

Complete « wrap-around » blade guard

4in dust collector connection