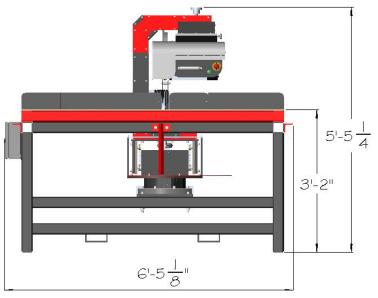

Head overall travel length of 26in

18in saw blade

5.5in cutting height

Complete « wrap-around » blade guard

4in dust collector connection