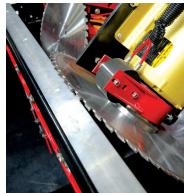

## **SAFETY FEATURES**

Category 3 high end Schneider-Electric XPSMCM relay with manual acknowledgement

Safe Torque Off and dual contactor design

Dual body light bars on infeed

Emergency pull cord on outfeed and sides

Swing-guard and screen panel e-stops

Collision detection system on infeeds and hold-downs

Safety shut-down

Air safety tank feeding critical components