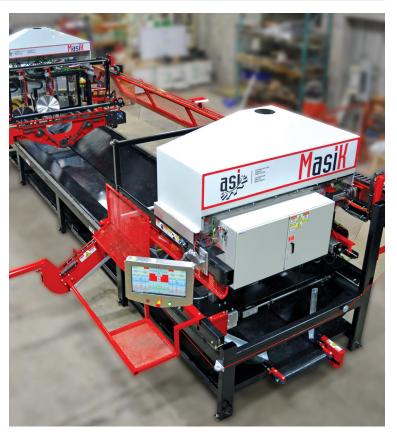

# 5 BLADES COMPONENT SAW

#### **FEATURES**

Cuts wall, floor and roof truss lumber

2x3 to 2x12

Cuts 18in to 20ft pieces

Average setup time < 5 sec.

Cuts pieces one by one in 14 sec.

Square webs down to:

- 18in in automatic mode
- 15in in manual mode

Angled webs 20/70 70/20 to:

- 36in in automatic mode
- 32in in manual mode

Saw files read: EHX, TRS, Sapphire XML, EZY, CYB, WCD, ASI, BTL, BTLx

Angle adjust from 0° to 105° on blades 1 to 4:

- 20in diameter
- 7.5 HP motor

Angle adjust from 0° to 90° on blade 5:

- 32in diameter
- 10 HP motor

cULus approved control panels

23 flights infeed chain

Intuitive Multilingual English, French and Spanish HMI