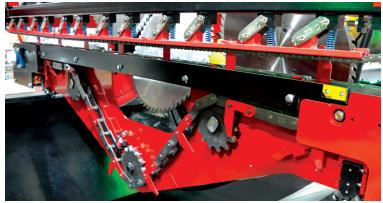

Angled webs 20/70 70/20 to:

- 36in in automatic mode
- 32in in manual mode

Saw files read: EHX, TRS, Sapphire XML, EZY, CYB, WCD, ASI, BTL, BTLx

Angle adjust from 0° to 105° on blades 1 to 4:

- 20in diameter
- 7.5 HP motor

Angle adjust from 0° to 90° on blade 5:

- 32in diameter
- 10 HP motor

cULus approved control panels

23 flights infeed chain

Intuitive Multilingual English, French and Spanish HMI

#### **INCLUDES**

High resistance industrial electrostatic powder surface finish: 4-6 mils thickness

All 100% sealed bearing used to minimize maintenance time and increase lifetime

High quality heat treated gears, sprockets and chains installed

State-of-the-art control panel featuring Schneider-Electric PacDrive electronics

22 high resolution, high speed, high torque Schneider-Electric integrated AC servomotors for accurate positioning

Planetary gearboxes with lifetime lubrification for increased efficiency and minimal maintenance