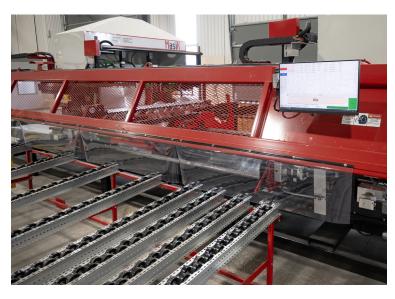

Easy axis by axis calibration

Automatic, Semi-automatic & hybrid manual mode

24in Lenovo touchscreen SSD computer with Windows 11 Pro operating system and basic software featuring an ultra intuitive HMI

## **SAFETY FEATURES**

Category 3 high end Schneider-Electric XPSMCM relay with manual acknowledgement

Safe Torque Off and dual contactor design

Dual body light bars on infeed

Emergency pull cord on outfeed and sides