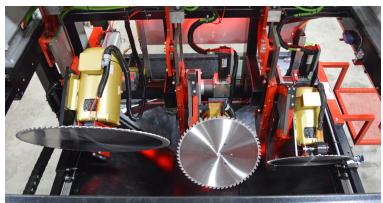

# 5 BLADES COMPONENT SAW

Angled webs 20/70 70/20 to:

- 36in in automatic mode
- 32in in manual mode

Saw files read: EHX, TRS, Sapphire XML, EZY, CYB, WCD, ASI, BTL, BTLx

Angle adjust from 0° to 105° on blades 1 to 4:

- 20in diameter
- 7.5 HP motor

Angle adjust from 0° to 90° on blade 5:

- 32in diameter
- 10 HP motor

cULus approved control panels

23 flights infeed chain

Intuitive Multilingual English, French and Spanish HMI